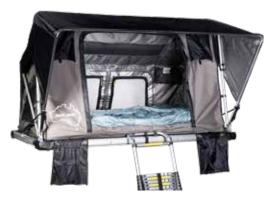

The aluminum telescopic ladder (230 cm) can be used for easy access, and sleeping on the extra thick mattress is similar to sleeping on your bed at home.

#### **Technical specifications**

|                       | Medium       | Large        |
|-----------------------|--------------|--------------|
| Sleeping capacity     | 2 persons    | 2 persons    |
| Sleeping footprint    | 120 x 200 cm | 140 x 200 cm |
| Weight (excl. ladder) | 39 kg        | 42 kg        |