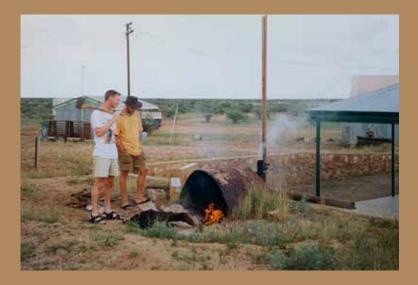

# Where the story of Sheepie® started? In Western Australia!

It all started in 1999, deep in the Australian Outback, where the founders of Sheepie® camped under harsh conditions. The equipment used did not meet their demands and wishes at all! The rough surroundings (warm during the day and cold at night) inspired them to develop an alternative way of camping. The result? Sheepie®, one of the standards in rooftop tents all over the world.