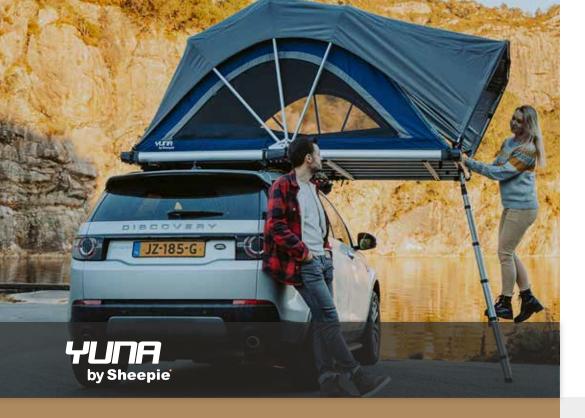

# A versatile folding rooftop tent with a large mattress

The Sheepie® Yuna is an innovative rooftop tent with a unique design, your room with a magnificent view. It is easy to open and close your roof tent, remove the cover, extend the ladder, and open the roof tent in one movement. The Yuna is available in four different sizes; Mini, 140, 160 and Family. The smallest is for one person, the Family edition offers sleeping space for four persons.

#### Camping in comfort and style

The patented tent construction is made from solid lightweight aluminum, and it fits almost every car. You only have to install your carload bars, or it can be installed directly to your existing roof rack. The tent frame poles are positioned on the outside of the roof tent, to create more living space inside.

The tent fabrics are very durable, high UV resistant, and waterproof. The Yuna roof tent has been airflow designed to reduce condensation. All openings have mosquito protection and several storage side bags are installed.

Integrated aluminum telescopic ladder (230 cm) provides easy access. Tested under tough circumstances.