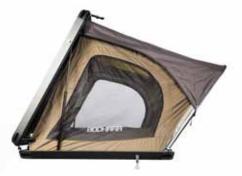

## The thinnest hard cover ever

In 2020, a new model rooftop tent is added to the Sheepie® collection. The thinnest hardcover ever, only 15 cm thick. If you include the fitting rails, so measured from the roof bars, the height is 18 cm total. The patented roof tent construction is made from a hard aluminum shell. This solid hardcover fits smaller and bigger cars like stations, vans, and SUV's. You only have to install two load bars, or it can be installed directly to your existing roof rack.

#### A real eye-catcher

The roof tent fabrics are very durable, high UV and waterproof. The Bookara has an ultra-flat design. The airflow is specifically designed to reduce condensation.

All openings have mosquito protection and several storage side bags are installed.

The aluminum telescopic ladder (up to 230 cm) provides easy access. With the Bookara rooftop tent, you can go camping in comfort and style.