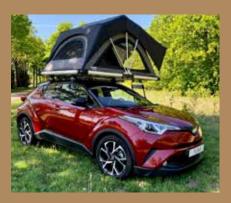

Camping is one thing; going out with a rooftop tent is an entirely different experience! Want to relax and look out over a ravine? No problem! Enough of your car ride? In no time you can relax in your rooftop tent! No problems with bad surfaces or (too much) water under your groundsheet. You can sleep high, dry, and comfortable on your own car.

And the best part is that you can do all that on almost every regular, comfortable car. Sheepie® rooftop tents fit almost any car. Nowadays, the Sheepie® rooftop tent has become the standard both for the seasoned 4x4 enthusiasts and for families with children with a rooftop tent on their passenger cars. In addition to the various models of roof tents, we also have an extensive line of accessories that make (camping) life even more attractive.

Enjoy the maximum freedom you get with a Sheepie® roof tent. With a roof tent, you can go and camp almost anywhere and whenever you want. Sheepie® has a roof tent for nearly every car, whether you have a passenger car, SUV, or off-road. It is also possible to mount our roof tents on your trailer. Sheepie® roof tents are set up in no time, and the mattress & ladder is standard in the roof tent. Now you can turn your car into a camper.