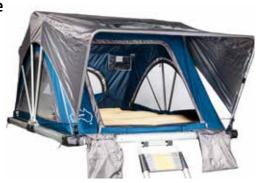

## A great tent for a great price

The Jimba Jimba is the original Sheepie® rooftop tent. Lightweight and attractive design. The Jimba Jimba 2.0 is outfitted with gas springs to automatically open the tent and has a new ceiling with extra ventilation options. Sheepie® is the first with the innovative gas spring system on the European market.

The patented roof tent construction is made from solid lightweight aluminum, and it fits almost every car; you only have to install roof bars, or it can be installed directly to your existing roof rack.

The Jimba Jimba 2.0 rooftop tent is test winner in Explorer Magazine (Germany) and in KCK-ANWB Magazine (The Netherlands).

#### Travel whenever you like

The roof tent fabrics are very durable, high UV, and waterproof. The inner tent is made of Polycotton, which is a lightweight variation of regular cotton and absorbs less moisture, which ensures the tent to dry quicker. The Jimba Jimba airflow is designed to reduce condensation.

The fly is made of a Poly Oxford fabric with a Polyurethane coating; this combination gives the tent the ability to be water-repellent and has great breathability at the same time.

All openings have mosquito protection, and several storage side bags are installed.

The aluminum telescopic ladder (230 cm) can be used for easy access, and sleeping on the extra thick mattress is similar to sleeping on your bed at home.