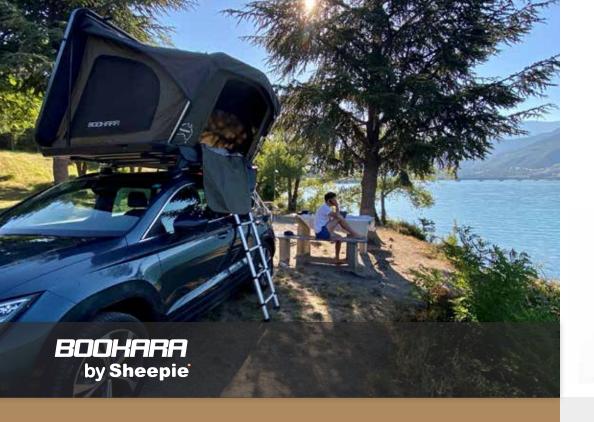

## The thinnest hard cover ever

In 2020, a new model rooftop tent is added to the Sheepie® collection. The thinnest hardcover ever, only 15 cm thick. If you include the fitting rails, so measured from the roof bars, the height is 18 cm total. The patented roof tent construction is made from a hard aluminum shell. This solid hardcover fits smaller and bigger cars like stations, vans, and SUV's. You only have to install two load bars, or it can be installed directly to your existing roof rack.

#### A real eye-catcher

The roof tent fabrics are very durable, high UV and waterproof. The Bookara has an ultra-flat design. The airflow is specifically designed to reduce condensation.

All openings have mosquito protection and several storage side bags are installed.

The aluminum telescopic ladder (up to 230 cm) provides easy access. With the Bookara rooftop tent, you can go camping in comfort and style.