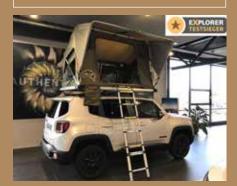

The Jimba Jimba 2.0 rooftop tent is test winner in Explorer Magazine (Germany) and in KCK-ANWB Magazine (The Netherlands).