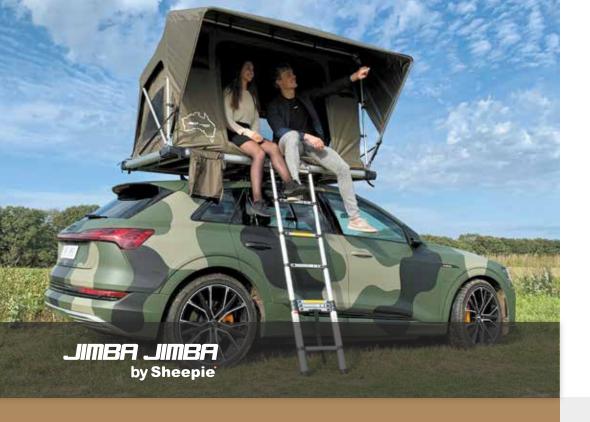

## A great tent for a great price

The Jimba Jimba is the original Sheepie® rooftop tent. Lightweight and attractive design. The Jimba Jimba 2.0 is outfitted with gas springs to automatically open the tent and has a new ceiling with extra ventilation options. Sheepie® is the first with the innovative gas spring system on the European market.

The patented roof tent construction is made from solid lightweight aluminum, and it fits almost every car; you only have to install roof bars, or it can be installed directly to your existing roof rack.

The Jimba Jimba 2.0 rooftop tent is test winner in Explorer Magazine (Germany) and in KCK-ANWB Magazine (The Netherlands).