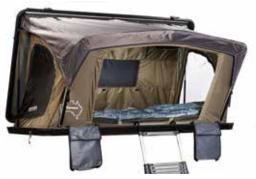

#### A real eye-catcher

The roof tent fabrics are very durable, high UV and waterproof. The Bookara has an ultra-flat design. The airflow is specifically designed to reduce condensation.

All openings have mosquito protection and several storage side bags are installed.

The aluminum telescopic ladder (up to 230 cm) provides easy access. With the Bookara rooftop tent, you can go camping in comfort and style.

The aluminum telescopic ladder (230 cm) can be used for easy access, and sleeping on the extra thick mattress is similar to sleeping on your bed at home.